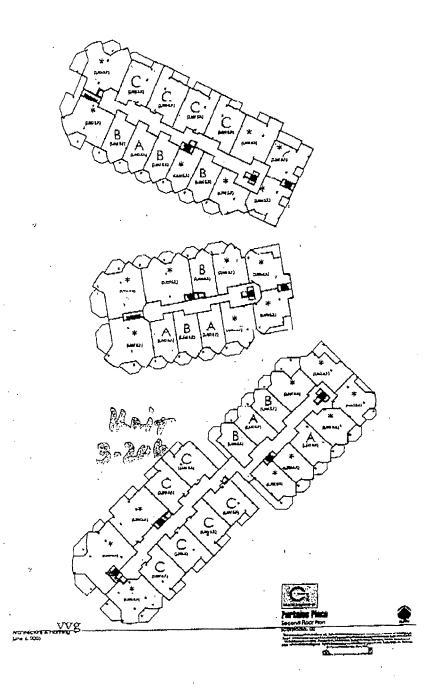

#### I. Factual Background:

- 1. On or about September 14, 2005, Daney executed a purchase contract with Portales Place Property, LLC, an Arizona limited liability company ("Seller") to purchase Unit 3-206 in the condominium project located at 5000 North Portales Place, Scottsdale, Arizona 85251 (the "Development"). Daney deposited the amount of \$117,990.40 as a down payment for Unit 3-206, with the balance of the purchase price secured by a note issued in favor of Seller. A copy of the purchase agreement and related documents are attached hereto as Exhibit A.
- 2. On or about September 23, 2005, Super 8 executed a purchase contract with Seller to purchase Unit 3-215 in the Development. Super 8 deposited the amount of \$859,087.14 as a down payment for Unit 3-215, with the balance of the purchase price secured by a note issued in favor of Seller. A copy of the purchase agreement and related documents are attached hereto as Exhibit B.
- 3. Construction on the Development never commenced, and Movants' deposits were not refunded by Seller, PPP Loan, or the Pass-Through Investors.
- 4. Debtor has been on notice of Movants' purchase contracts and deposits since even before its construction loan was extended on the Development.
- 5. Daney initially filed suit ("Lawsuit 1") against Portales Place Property, LLC on July 20, 2010, CV2010-022282, in the Superior Court of the State of Arizona in and for the County of Maricopa.
- 6. Super 8 initially filed suit ("Lawsuit 2") against Portales Place Property, LLC on July 20, 2010, CV2010-022281, in Superior Court of the State of Arizona in and for the County of Maricopa.
- 7. In connection with the filing of Lawsuit 1 and Lawsuit 2 referenced above, Movants each recorded a lis pendens against the Property. A copy of each of the lis pendens recorded are collectively attached hereto as <u>Exhibit C</u>.